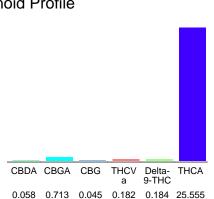

#### Cannabinoid Profile

## Cannabinoid Profile by HPLC

0.18%

Delta-9-THC

0.00%

CBD

26.74%

**Total Cannabinoids** 

| Cannabinoid          | % wt  | mg/g   |
|----------------------|-------|--------|
| CBDA                 | 0.058 | 0.58   |
| CBGA                 | 0.713 | 7.13   |
| CBG                  | 0.045 | 0.45   |
| THCVa                | 0.182 | 1.82   |
| Delta-9-THC          | 0.184 | 1.84   |
| THCA                 | 25.56 | 255.55 |
| Total Cannabinoids   | 26.74 | 267.4  |
| Calculated Total THC | 22.60 | 225.96 |
| Calculated CBD Yield | 0.05  | 0.51   |
|                      |       |        |