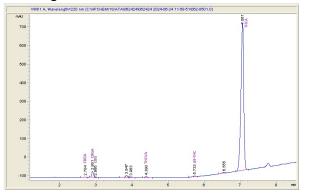

#### Chromatogram

## Cannabinoid Profile by HPLC

0.18%

Delta-9-THC

0.00%

CBD

26.74%

**Total Cannabinoids** 

| Cannabinoid          | % wt  | mg/g   |
|----------------------|-------|--------|
| CBDA                 | 0.058 | 0.58   |
| CBGA                 | 0.713 | 7.13   |
| CBG                  | 0.045 | 0.45   |
| THCVa                | 0.182 | 1.82   |
| Delta-9-THC          | 0.184 | 1.84   |
| THCA                 | 25.56 | 255.55 |
| Total Cannabinoids   | 26.74 | 267.4  |
| Calculated Total THC | 22.60 | 225.96 |
| Calculated CBD Yield | 0.05  | 0.51   |
|                      |       |        |