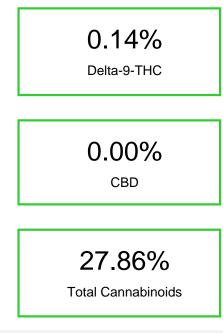

## Gush Mintz

Sample Submitted: 06-17-2024; Report Date: 06-24-2024

Cannabinoid Profile by HPLC

Cannabinoid % wt mg/g CBDA 0.075 0.75 CBGA 1.209 12.09 THCVa 0.164 1.64 Delta-9-THC 1.42 0.142 THCA 26.27 262.65 **Total Cannabinoids** 27.86 278.6 **Calculated Total THC** 23.18 231.76 Calculated CBD Yield 0.07 0.66 Calculated Total THC = Delta-9-THC + 0.877 \* THCA Calculated Maximum CBD Yield = CBD + 0.877 \* CBDA