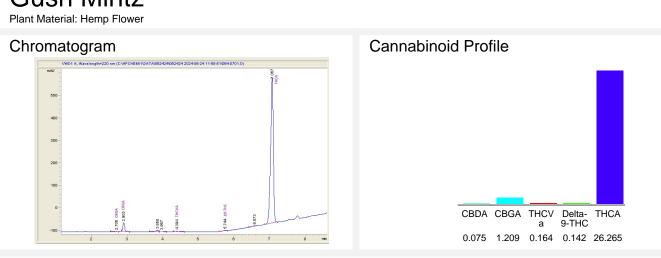

## Gush Mintz

Sample Submitted: 06-17-2024; Report Date: 06-24-2024

Cannabinoid Profile by HPLC

Cannabinoid % wt mg/g CBDA 0.075 0.75 CBGA 1.209 12.09 THCVa 0.164 1.64 Delta-9-THC 1.42 0.142 THCA 26.27 262.65 **Total Cannabinoids** 27.86 278.6 **Calculated Total THC** 23.18 231.76 Calculated CBD Yield 0.07 0.66 Calculated Total THC = Delta-9-THC + 0.877 \* THCA Calculated Maximum CBD Yield = CBD + 0.877 \* CBDA