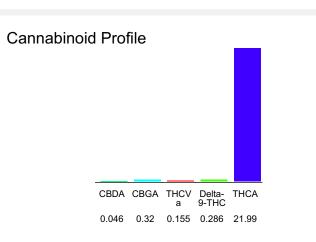

### Cannabinoid Profile by HPLC

| Cannabinoid                          | % wt         | mg/g   |
|--------------------------------------|--------------|--------|
| CBDA                                 | 0.046        | 0.46   |
| CBGA                                 | 0.32         | 3.2    |
| THCVa                                | 0.155        | 1.55   |
| Delta-9-THC                          | 0.286        | 2.86   |
| THCA                                 | 21.99        | 219.9  |
| Total Cannabinoids                   | 22.80        | 228.0  |
| Calculated Total THC                 | 19.57        | 195.71 |
| Calculated CBD Yield                 | 0.04         | 0.40   |
| Calculated Total THC = Delta-9-THC + | 0.877 * THCA |        |