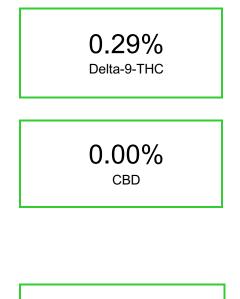

### Cannabinoid Profile by HPLC

| Cannabinoid                          | % wt         | mg/g   |
|--------------------------------------|--------------|--------|
| CBDA                                 | 0.046        | 0.46   |
| CBGA                                 | 0.32         | 3.2    |
| THCVa                                | 0.155        | 1.55   |
| Delta-9-THC                          | 0.286        | 2.86   |
| THCA                                 | 21.99        | 219.9  |
| Total Cannabinoids                   | 22.80        | 228.0  |
| Calculated Total THC                 | 19.57        | 195.71 |
| Calculated CBD Yield                 | 0.04         | 0.40   |
| Calculated Total THC = Delta-9-THC + | 0.877 * THCA |        |