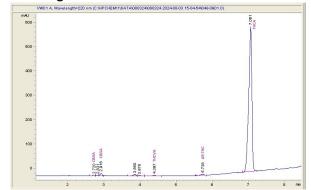

## Sample 703-080224-108

Jamaican Dream

Sample Submitted: 08-02-2024; Report Date: 08-05-2024

# Jamaican Dream

Plant Material: Hemp Flower

## Chromatogram



### Cannabinoid Profile by HPLC





| Cannabinoid                          | % wt         | mg/g   |
|--------------------------------------|--------------|--------|
| CBDA                                 | 0.046        | 0.46   |
| CBGA                                 | 0.32         | 3.2    |
| THCVa                                | 0.155        | 1.55   |
| Delta-9-THC                          | 0.286        | 2.86   |
| THCA                                 | 21.99        | 219.9  |
| Total Cannabinoids                   | 22.80        | 228.0  |
| Calculated Total THC                 | 19.57        | 195.71 |
| Calculated CBD Yield                 | 0.04         | 0.40   |
| Calculated Total THC = Delta-9-THC + | 0.877 * THCA |        |

Calculated Maximum CBD Yield = CBD + 0.877 \*