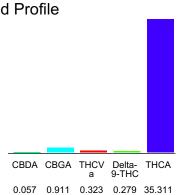

#### Cannabinoid Profile

Cannabinoid Profile by HPLC

0.28% Delta-9-THC

0.00%

**CBD** 

36.88%

**Total Cannabinoids** 

| Cannabinoid                         | % wt          | mg/g   |
|-------------------------------------|---------------|--------|
| CBDA                                | 0.057         | 0.57   |
| CBGA                                | 0.911         | 9.11   |
| THCVa                               | 0.323         | 3.23   |
| Delta-9-THC                         | 0.279         | 2.79   |
| THCA                                | 35.31         | 353.11 |
| Total Cannabinoids                  | 36.88         | 368.8  |
| Calculated Total THC                | 31.24         | 310.77 |
| Calculated CBD Yield                | 0.05          | 0.50   |
| Calaulata d Tatal THO - Dalta O THO | 0.077 * TUO A |        |

Calculated Total THC = Delta-9-THC + 0.877 \* THCA Calculated Maximum CBD Yield = CBD + 0.877 \* CBDA