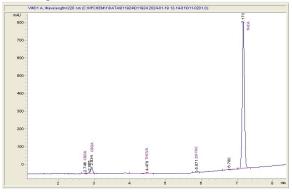

### Medaleaf

# Sample 726-011924-001

Lemon Zkittlez

Sample Submitted: 01-19-2024; Report Date: 01-24-2024

## Lemon Zkittlez

Plant Material: Hemp Flower

### Chromatogram



#### Cannabinoid Profile



Cannabinoid Profile by HPLC

0.28% Delta-9-THC

0.00%

**CBD** 

36.88%

**Total Cannabinoids** 

| Cannabinoid                         | % wt          | mg/g   |
|-------------------------------------|---------------|--------|
| CBDA                                | 0.057         | 0.57   |
| CBGA                                | 0.911         | 9.11   |
| THCVa                               | 0.323         | 3.23   |
| Delta-9-THC                         | 0.279         | 2.79   |
| THCA                                | 35.31         | 353.11 |
| Total Cannabinoids                  | 36.88         | 368.8  |
| Calculated Total THC                | 31.24         | 310.77 |
| Calculated CBD Yield                | 0.05          | 0.50   |
| Calaulata d Tatal TH