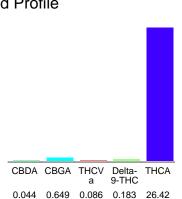

#### Cannabinoid Profile

### Cannabinoid Profile by HPLC

0.18%

Delta-9-THC

0.00%

**CBD** 

| Cannabinoid          | % wt  | mg/g   |
|----------------------|-------|--------|
| CBDA                 | 0.044 | 0.44   |
| CBGA                 | 0.649 | 6.49   |
| THCVa                | 0.086 | 0.86   |
| Delta-9-THC          | 0.183 | 1.83   |
| THCA                 | 26.42 | 264.2  |
| Total Cannabinoids   | 27.38 | 273.8  |
| Calculated Total THC | 23.35 | 233.53 |
| Calculated CBD Yield | 0.04  | 0.39   |

Calculated Total THC = Delta-9-THC + 0.877 \* THCA Calculated Maximum CBD Yield = CBD + 0.877 \* CBDA

27.38%

**Total Cannabinoids** 