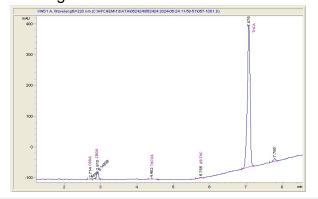

## Medaleaf

# Sample 726-061724-047

Lemon Pound Cake

Sample Submitted: 06-17-2024; Report Date: 06-24-2024

# Lemon Pound Cake

Plant Material: Hemp Flower

#### Chromatogram



#### Cannabinoid Profile



### Cannabinoid Profile by HPLC

0.18%

Delta-9-THC

0.00%

**CBD** 

| Cannabinoid          | % wt  | mg/g   |
|----------------------|-------|--------|
| CBDA                 | 0.044 | 0.44   |
| CBGA                 | 0.649 | 6.49   |
| THCVa                | 0.086 | 0.86   |
| Delta-9-THC          | 0.183 | 1.83   |
| THCA                 | 26.42 | 264.2  |
| Total Cannabinoids   | 27.38 | 273.8  |
| Calculated Total THC | 23.35 | 233.53 |
| Calculated CBD Yield | 0.04  | 0.39   |

Calculated Total THC = Delta-9-THC + 0.877 \* THCA Calculated Maximum CBD Yield = CBD + 0.877 \* CBDA

27.38%

**Total Cannabinoids** 

### Marin Analytics, LLC

250 Bel Marin Keys Blvd, Suite D4 Novato, CA 94949

833-321-TEST / info@marinanalytics.com



Mike Clemmons Lab Manag