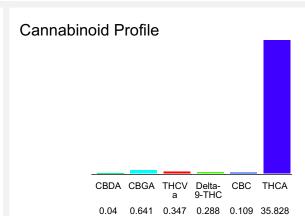

### Cannabinoid Profile by HPLC

0.29% Delta-9-THC

0.00% **CBD** 

| Cannabinoid                      | % wt              | mg/g   |
|----------------------------------|-------------------|--------|
| CBDA                             | 0.04              | 0.4    |
| CBGA                             | 0.641             | 6.41   |
| THCVa                            | 0.347             | 3.47   |
| Delta-9-THC                      | 0.288             | 2.88   |
| CBC                              | 0.109             | 1.09   |
| THCA                             | 35.83             | 358.28 |
| Total Cannabinoids               | 37.25             | 372.5  |
| Calculated Total THC             | 32.94             | 329.39 |
| Calculated CBD Yield             | 0.04              | 0.35   |
| Calculated Total THC = Delta-9-T | HC + 0.877 * THCA |        |