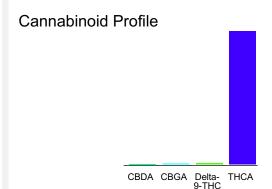

### Cannabinoid Profile by HPLC

0.25% Delta-9-THC

0.00%

65.29%
Total Cannabinoids

| Cannabinoid          | % wt  | mg/g   |
|----------------------|-------|--------|
| CBDA                 | 0.069 | 0.69   |
| CBGA                 | 0.148 | 1.48   |
| Delta-9-THC          | 0.249 | 2.49   |
| THCA                 | 64.83 | 648.28 |
| Total Cannabinoids   | 65.29 | 652.9  |
| Calculated Total THC | 62.02 | 620.23 |
| Calculated CBD Yield | 0.06  | 0.61   |

0.069 0.148 0.249 64.828

Calculated Total THC = Delta-9-THC + 0.877 \* THCA
Calculated Maximum CBD Yield = CBD + 0.877 \* CBDA