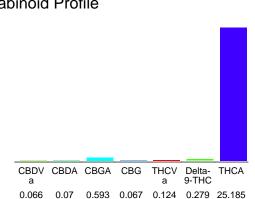

#### Cannabinoid Profile

### Cannabinoid Profile by HPLC

0.28%

Delta-9-THC

0.00% **CBD** 

26.38%

**Total Cannabinoids** 

| Cannabinoid          | % wt  | mg/g   |
|----------------------|-------|--------|
| CBDVa                | 0.066 | 0.66   |
| CBDA                 | 0.07  | 0.7    |
| CBGA                 | 0.593 | 5.93   |
| CBG                  | 0.067 | 0.67   |
| THCVa                | 0.124 | 1.24   |
| Delta-9-THC          | 0.279 | 2.79   |
| THCA                 | 25.19 | 251.85 |
| Total Cannabinoids   | 26.38 | 263.8  |
| Calculated Total THC | 22.37 | 223.66 |
| Calculated CBD Yield | 0.06  | 0.61   |