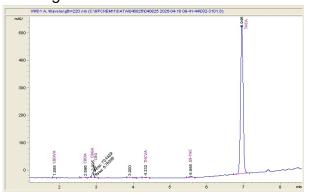

## Medaleaf

www.medaleafarms.com (512) 519-9912

# Sample 726-040825-079

Sour OG

Sample Submitted: 04-08-2025; Report Date: 04-15-2025

# Sour OG

Plant Material: Hemp Flower

#### Chromatogram



#### Cannabinoid Profile



### Cannabinoid Profile by HPLC

0.28%

Delta-9-THC

0.00% **CBD** 

26.38%

**Total Cannabinoids** 

| Cannabinoid          | % wt  | mg/g   |
|----------------------|-------|--------|
| CBDVa                | 0.066 | 0.66   |
| CBDA                 | 0.07  | 0.7    |
| CBGA                 | 0.593 | 5.93   |
| CBG                  | 0.067 | 0.67   |
| THCVa                | 0.124 | 1.24   |
| Delta-9-THC          | 0.279 | 2.79   |
| THCA                 | 25.19 | 251.85 |
| Total Cannabinoids   | 26.38 | 263.8  |
| Calculated Total THC | 22.37 | 223.66 |
| Calculated CBD Yield | 0.06  | 0.61   |

Calculated Total THC = Delta-9-THC + 0.877 \* THCA Calculated Maximum CBD Yield = CBD + 0.877 \* CBDA

# Marin Analytics, LLC

250 Bel Marin Keys Blvd, Suite D4 No