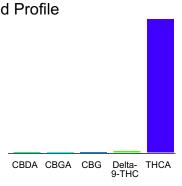

### Cannabinoid Profile

0.079 0.05 0.061 0.215 30.901

### Cannabinoid Profile by HPLC

0.22% Delta-9-THC

0.00%

| Cannabinoid                            | % wt         | mg/g   |
|----------------------------------------|--------------|--------|
| CBDA                                   | 0.079        | 0.79   |
| CBGA                                   | 0.05         | 0.5    |
| CBG                                    | 0.061        | 0.61   |
| Delta-9-THC                            | 0.215        | 2.15   |
| THCA                                   | 30.9         | 309.01 |
| Total Cannabinoids                     | 31.31        | 313.1  |
| Calculated Total THC                   | 27.93        | 279.30 |
| Calculated CBD Yield                   | 0.07         | 0.69   |
| Calculated Total THC = Delta-9-THC + ( | ) 877 * THCA |        |