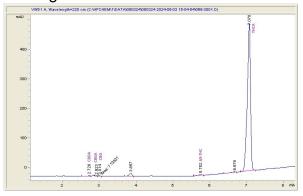

#### Chromatogram

### Cannabinoid Profile

0.079 0.05 0.061 0.215 30.901

### Cannabinoid Profile by HPLC

0.22% Delta-9-THC

0.00%

| Cannabinoid                            | % wt         | mg/g   |
|----------------------------------------|--------------|--------|
| CBDA                                   | 0.079        | 0.79   |
| CBGA                                   | 0.05         | 0.5    |
| CBG                                    | 0.061        | 0.61   |
| Delta-9-THC                            | 0.215        | 2.15   |
| THCA                                   | 30.9         | 309.01 |
| Total Cannabinoids                     | 31.31        | 313.1  |
| Calculated Total THC                   | 27.93        | 279.30 |
| Calculated CBD Yield                   | 0.07         | 0.69   |
| Calculated Total THC = Delta-9-THC + ( | ) 877 * THCA |        |