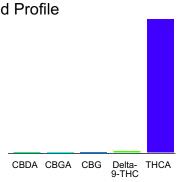

#### Cannabinoid Profile

0.055 0.064 0.034 0.267 24.356

### Cannabinoid Profile by HPLC

0.27% Delta-9-THC

0.00%

| Cannabinoid          | % wt     | mg/g   |
|----------------------|----------|--------|
| CBDA                 | 0.055    | 0.55   |
| CBGA                 | 0.064    | 0.64   |
| CBG                  | 0.034    | 0.34   |
| Delta-9-THC          | 0.267    | 2.67   |
| THCA                 | 24.36    | 243.56 |
| Total Cannabinoids   | 24.78    | 247.8  |
| Calculated Total THC | 21.63    | 216.27 |
| Calculated CBD Yield | 0.05     | 0.48   |
|                      | <b>_</b> |        |