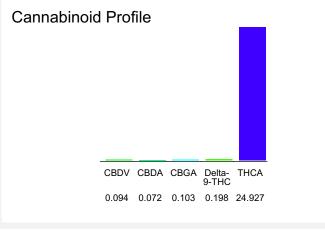

## Cannabinoid Profile by HPLC

**Total Cannabinoids** 

| Cannabinoid                                       | % wt  | mg/g   |
|---------------------------------------------------|-------|--------|
| CBDV                                              | 0.094 | 0.94   |
| CBDA                                              | 0.072 | 0.72   |
| CBGA                                              | 0.103 | 1.03   |
| Delta-9-THC                                       | 0.198 | 1.98   |
| THCA                                              | 24.93 | 249.27 |
| Total Cannabinoids                                | 25.39 | 253.9  |
| Calculated Total THC                              | 22.06 | 220.59 |
| Calculated CBD Yield                              | 0.06  | 0.63   |
| Calculated Total THC = Delta-9-THC + 0.877 * THCA |       |        |
| Calculated Maximum CBD Yield = CBD + 0.877 * CBDA |       |        |