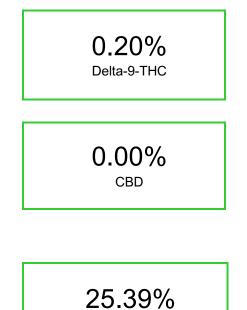

## Cannabinoid Profile by HPLC

**Total Cannabinoids** 

| Cannabinoid                                       | % wt  | mg/g   |
|---------------------------------------------------|-------|--------|
| CBDV                                              | 0.094 | 0.94   |
| CBDA                                              | 0.072 | 0.72   |
| CBGA                                              | 0.103 | 1.03   |
| Delta-9-THC                                       | 0.198 | 1.98   |
| THCA                                              | 24.93 | 249.27 |
| Total Cannabinoids                                | 25.39 | 253.9  |
| Calculated Total THC                              | 22.06 | 220.59 |
| Calculated CBD Yield                              | 0.06  | 0.63   |
| Calculated Total THC = Delta-9-THC + 0.877 * THCA |       |        |
| Calculated Maximum CBD Yield = CBD + 0.877 * CBDA |       |        |