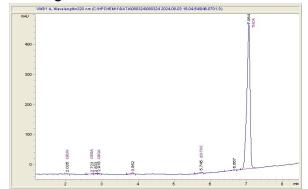

# Sample 703-080224-106

**Passion Fruit** 

Sample Submitted: 02-25-2025; Report Date: 03-01-2025

# **Passion Fruit**

Plant Material: Hemp Flower

### Chromatogram



## Cannabinoid Profile by HPLC



**Total Cannabinoids** 



| Cannabinoid                                       | % wt  | mg/g   |
|---------------------------------------------------|-------|--------|
| CBDV                                              | 0.094 | 0.94   |
| CBDA                                              | 0.072 | 0.72   |
| CBGA                                              | 0.103 | 1.03   |
| Delta-9-THC                                       | 0.198 | 1.98   |
| THCA                                              | 24.93 | 249.27 |
| Total Cannabinoids                                | 25.39 | 253.9  |
| Calculated Total THC                              | 22.06 | 220.59 |
| Calculated CBD Yield                              | 0.06  | 0.63   |
| Calculated Total THC = De