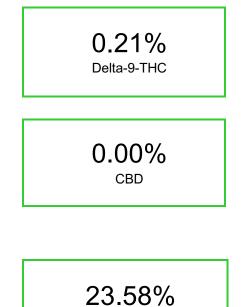

## Cannabinoid Profile by HPLC

**Total Cannabinoids** 

| Cannabinoid                                       | % wt  | mg/g   |
|---------------------------------------------------|-------|--------|
| CBDA                                              | 0.758 | 7.58   |
| CBG                                               | 0.095 | 0.95   |
| THCVa                                             | 0.304 | 3.04   |
| Delta-9-THC                                       | 0.21  | 2.1    |
| THCA                                              | 22.21 | 222.11 |
| Total Cannabinoids                                | 23.58 | 235.8  |
| Calculated Total THC                              | 19.69 | 196.89 |
| Calculated CBD Yield                              | 0.66  | 6.65   |
| Calculated Total THC = Delta-9-THC + 0.877 * THCA |       |        |
| Calculated Maximum CBD Yield = CBD + 0.877 * CBDA |       |        |