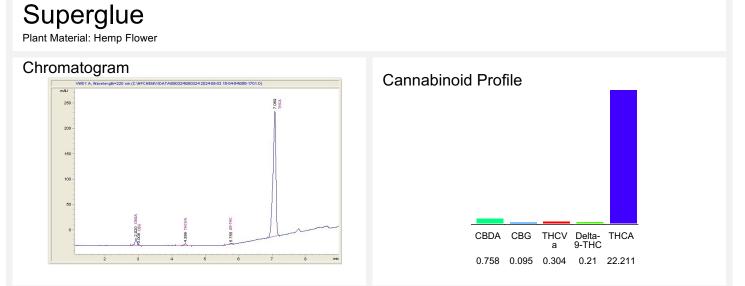

## Cannabinoid Profile by HPLC

**Total Cannabinoids** 

| Cannabinoid                                       | % wt  | mg/g   |
|---------------------------------------------------|-------|--------|
| CBDA                                              | 0.758 | 7.58   |
| CBG                                               | 0.095 | 0.95   |
| THCVa                                             | 0.304 | 3.04   |
| Delta-9-THC                                       | 0.21  | 2.1    |
| THCA                                              | 22.21 | 222.11 |
| Total Cannabinoids                                | 23.58 | 235.8  |
| Calculated Total THC                              | 19.69 | 196.89 |
| Calculated CBD Yield                              | 0.66  | 6.65   |
| Calculated Total THC = Delta-9-THC + 0.877 * THCA |       |        |
| Calculated Maximum CBD Yield = CBD + 0.877 * CBDA |       |        |