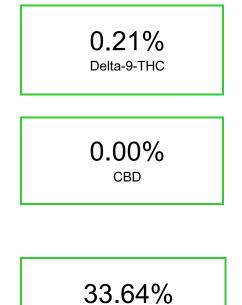

## Cannabinoid Profile by HPLC

Wild Card

**Total Cannabinoids** 

| Cannabinoid                                       | % wt  | mg/g   |
|---------------------------------------------------|-------|--------|
| CBDA                                              | 0.04  | 0.4    |
| CBGA                                              | 0.388 | 3.88   |
| THCVa                                             | 0.254 | 2.54   |
| Delta-9-THC                                       | 0.207 | 2.07   |
| THCA                                              | 32.76 | 327.55 |
| Total Cannabinoids                                | 33.64 | 336.4  |
| Calculated Total THC                              | 30.16 | 301.63 |
| Calculated CBD Yield                              | 0.04  | 0.35   |
| Calculated Total THC = Delta-9-THC + 0.877 * THCA |       |        |
| Calculated Maximum CBD Yield = CBD + 0.877 * CBDA |       |        |