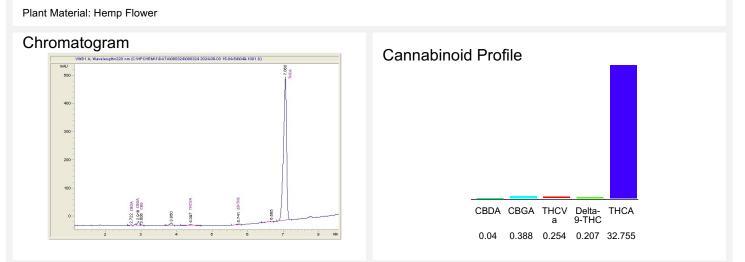

## Cannabinoid Profile by HPLC

Wild Card

**Total Cannabinoids** 

| Cannabinoid                                       | % wt  | mg/g   |
|---------------------------------------------------|-------|--------|
| CBDA                                              | 0.04  | 0.4    |
| CBGA                                              | 0.388 | 3.88   |
| THCVa                                             | 0.254 | 2.54   |
| Delta-9-THC                                       | 0.207 | 2.07   |
| THCA                                              | 32.76 | 327.55 |
| Total Cannabinoids                                | 33.64 | 336.4  |
| Calculated Total THC                              | 30.16 | 301.63 |
| Calculated CBD Yield                              | 0.04  | 0.35   |
| Calculated Total THC = Delta-9-THC + 0.877 * THCA |       |        |
| Calculated Maximum CBD Yield = CBD + 0.877 * CBDA |       |        |